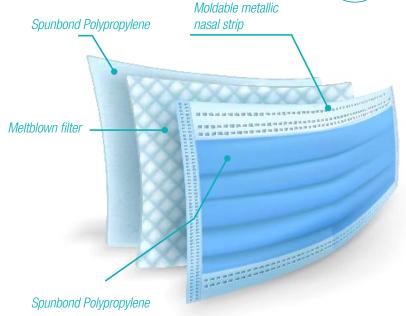

### **SURGICAL FACE MASK TYPE II R**

This type of face mask is the one that has achieved highest level of protection of the range and the highest quality design for health use as well. Protection breathable disposable face mask and preventive use for the transmission of the virus and bacteries. Designed to filter exhaled air and splash shield. Three-layer structure made of non-woven fabric and hypoallergenic material. Anatomical fit with moldable metallic nasal strip and polypropylene tapes to ensure the highest level of confort. Official European Certificate.